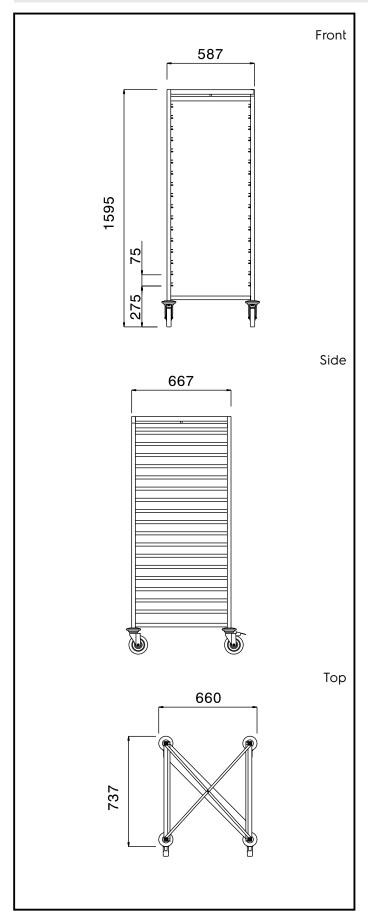

## **Key Information:**

External dimensions, Width:

361260 (CTR172SS)660 mmExternal dimensions, Depth:737 mmExternal dimensions, Height:1595 mmWheel material:Zinc platedWheel diameter:Ø 125Net weight:26 kg